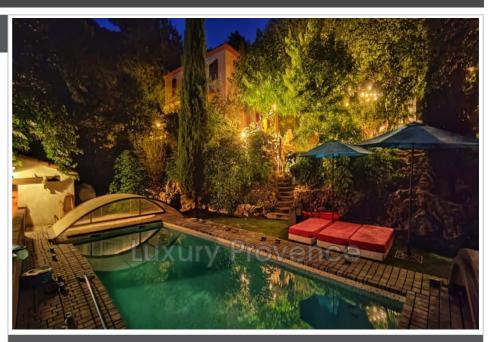

## Bastide 2688 Mimet

MIMET- 13105 - Your Agents have a Heart offer you, in a green setting and in absolute calm, this superb bastide of 130m2 on a plot of 1,800m2. You will be won over by the charm of this traditional construction, its volumes, and its rural environment with, on the ground floor, a large living room and its open kitchen, a bedroom (possibility of transforming it into a master suite), laundry room/cellar and access to a large workshop. On the 1st floor, you will find 3 bedrooms, one with a shower, a large bathroom and an office space. On the ground, a beautiful swimming pool area and its technical room, a vegetable garden, and a beautiful wooded area. For more information, contact Sabine EI on 06 30 65 53 47, commercial agent registered with the Marseille RSAC under number 884 763 046. Fees and charges:

## Features:

pool, double glazing, fireplace, Bedroom on ground floor, calm

- 4 bedroom
- 1 terrace
- 1 bathroom
- 1 show er
- 2 WC
- 4 parkings

Energy class (dpe): D

Emission of greenhouse gases (ges) :  $\ensuremath{\mathsf{B}}$ 