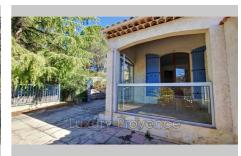

## House 4722 Mimet

EXCEPTIONAL PRODUCT! On a dominant plot in absolute calm of more than 6000m2, I offer a type 3 house built in 1975 of approximately 74m2 + veranda of 30m2, accompanied by a type 2 house of approximately 50m2 communicating via the cellar. This property faces south, overlooking the Pilon du Roy. In addition, it benefits from two garages of 18m2 each and 2 hard sheds of 11 and 14m2. Borehole, two electricity meters, pit to control, electric heating, fireplace, large veranda Renovation work and maybe redevelopment, but very healthy house without cracks! Bérengère Lecompte 06 88 60 70 71.