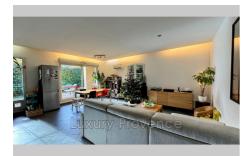

## Appartement 2823 Châteauneuf-le-Rouge

CHATEAUNEUF THE RED - 13790 - for sale exceptional garden level in the heart of the village in a beautiful and very popular residence, discover exclusively amépi vallée de l'arc, this spacious apartment of approximately 88 m², ideally located on the garden level, the assets of this property: outdoor spaces: a covered terrace of 40m2 extended by a private garden of 50m2, perfect for enjoying the beautiful days, interior layout: a master suite with shower room, two bright bedrooms, accompanied by a bathroom, a beautiful contemporary fitted kitchen, functional and aesthetic, comfort and practicality, residence with elevator and closed garage in the basement for an easy daily life, enjoy an exceptional living environment, quiet and close to the shops and services of the village, do not miss this rare opportunity!